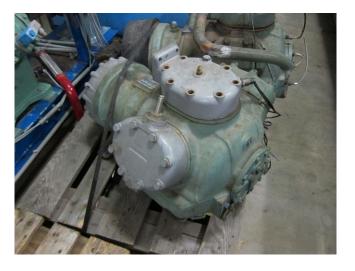

#### Used Carlyle / Carrier 06 EF 275 940 E

Used Carlyle / Carrier 06 EF 275 940 E freon compressor. This unit has a cooling capacity of 97,3 kW at  $+7^{\circ}C/+55^{\circ}C$ .

Why choose for HOSBV? Were not only the largest used refrigeration specialist in Europe, but also, we deliver all equipment including an extensive test, warranty and deliver after an industrial cleaning. \*If requested we are happy to arrange your logistics.