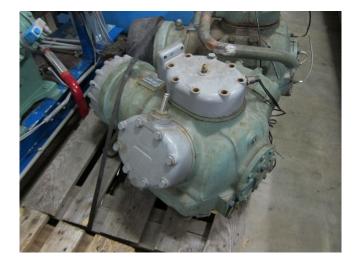

#### Used Carlyle / Carrier 06 EF 275 940 E

Used Carlyle / Carrier 06 EF 275 940 E freon compressor. This unit has a cooling capacity of 97,3 kW at  $+7^{\circ}C/+55^{\circ}C$ .

Why choose for HOSBV? Were not only the largest used refrigeration specialist in Europe, but also, we deliver all equipment including an extensive test, warranty and deliver after an industrial cleaning. \*If requested we are happy to arrange your logistics.